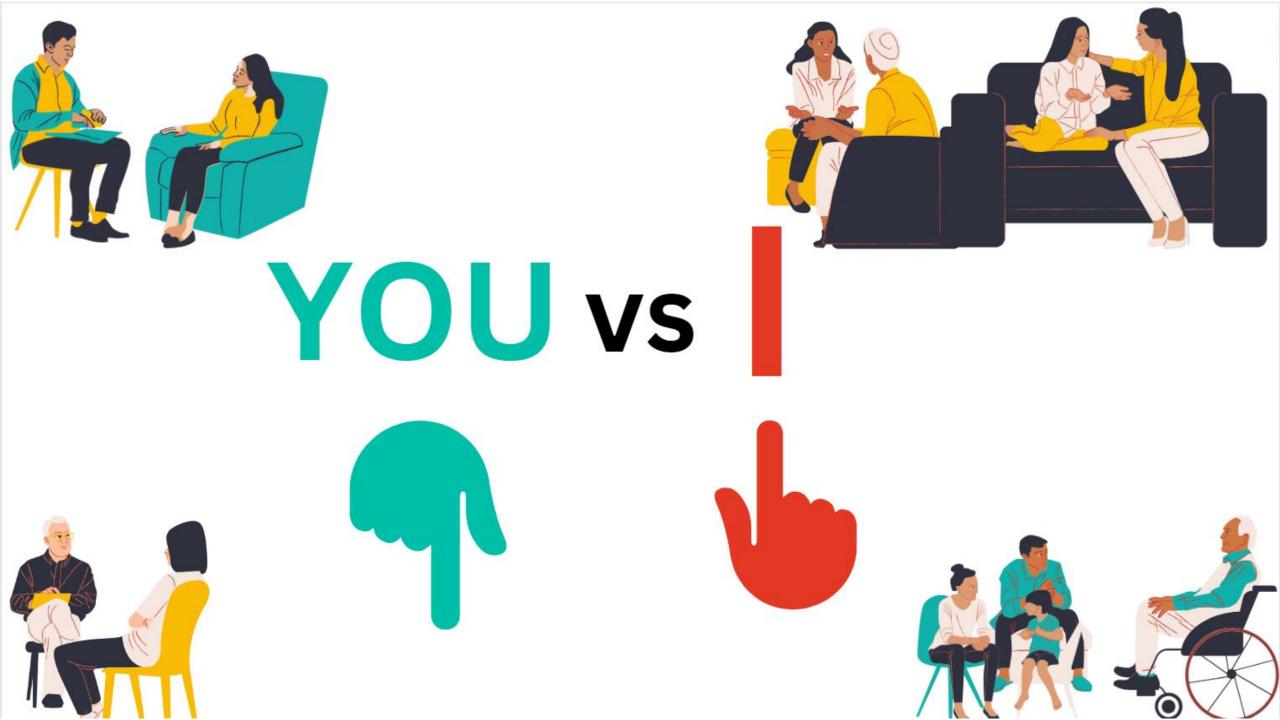

WE SPEAK LANGUAGE OF THE HEART.

- HOW DO WE CREATE THE QAULITY OF CONNECTION THAT GETS EVERYONES NEEDS MET ?
- HOW CAN WE MAKE LIFE WONDERFUL?
- HEAR WHATS ALIVE.
- ALL WE ARE EVER SAYING IS PLEASE AND THANK YOU.
- NEEDS NEED CLARITY AS WE MAY HAVE DIFFERENT PATHS TO MEET A SPECIFIC NEED I.E FOOD
- MAKE CLEAR WHAT WE WANT NOT WHAT WE DONT WANT.