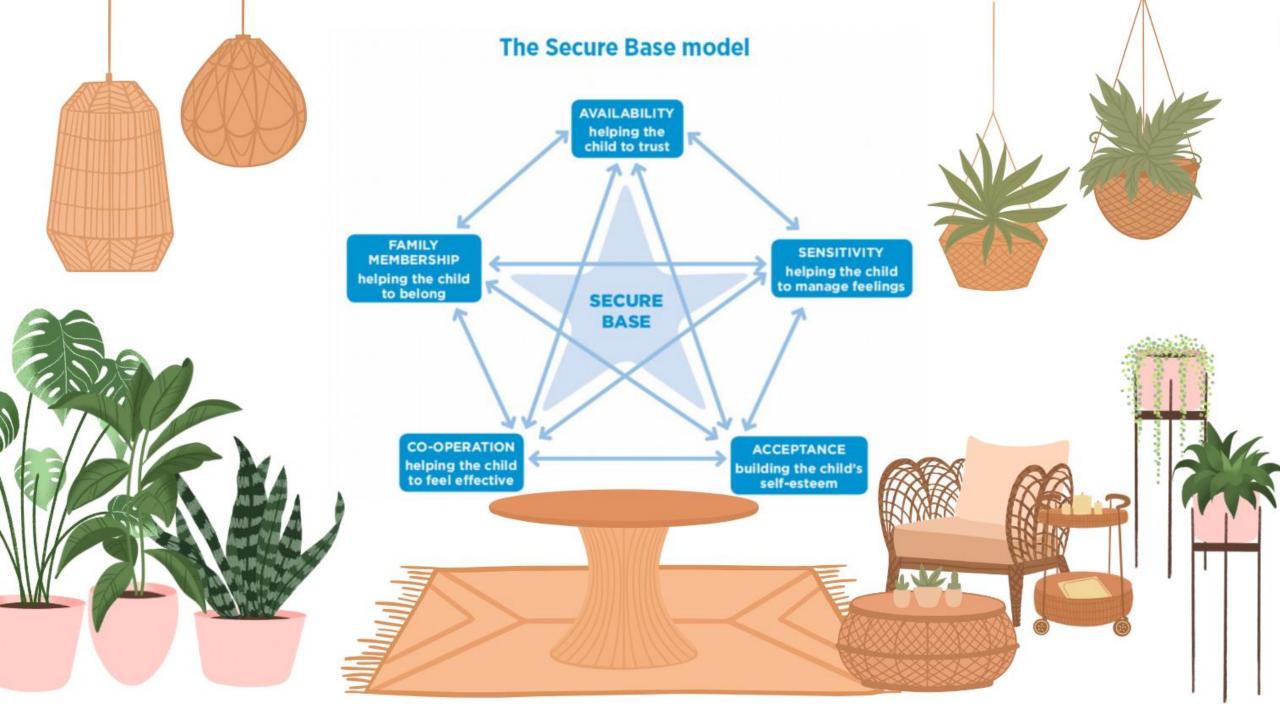

## "CONNECTION BEFORE CORRECTION"

- PUNISHMENT VS REWARD
- GOOD VS BAD
- RIGHT VS WRONG
- DIAGNOSIS
- EVALUATION
- JUDGEMENTS
- IF ITS NOT NATURAL WE ALL PAY FOR IT.
- HOW DO YOU TREAT PEOPLE, WHEN THEY DON'T DO WHAT YOU WANT THEM TO DO?

WE SPEAK LANGUAGE OF THE HEART.

- HOW DO WE CREATE THE QAULITY OF CONNECTION THAT GETS EVERYONES NEEDS MET ?
- HOW CAN WE MAKE LIFE WONDERFUL?
- HEAR WHATS ALIVE.
- ALL WE ARE EVER SAYING IS PLEASE AND THANK YOU.
- NEEDS NEED CLARITY AS WE MAY HAVE DIFFERENT PATHS TO MEET A SPECIFIC NEED I.E FOOD
- MAKE CLEAR WHAT WE WANT NOT WHAT WE DONT WANT.