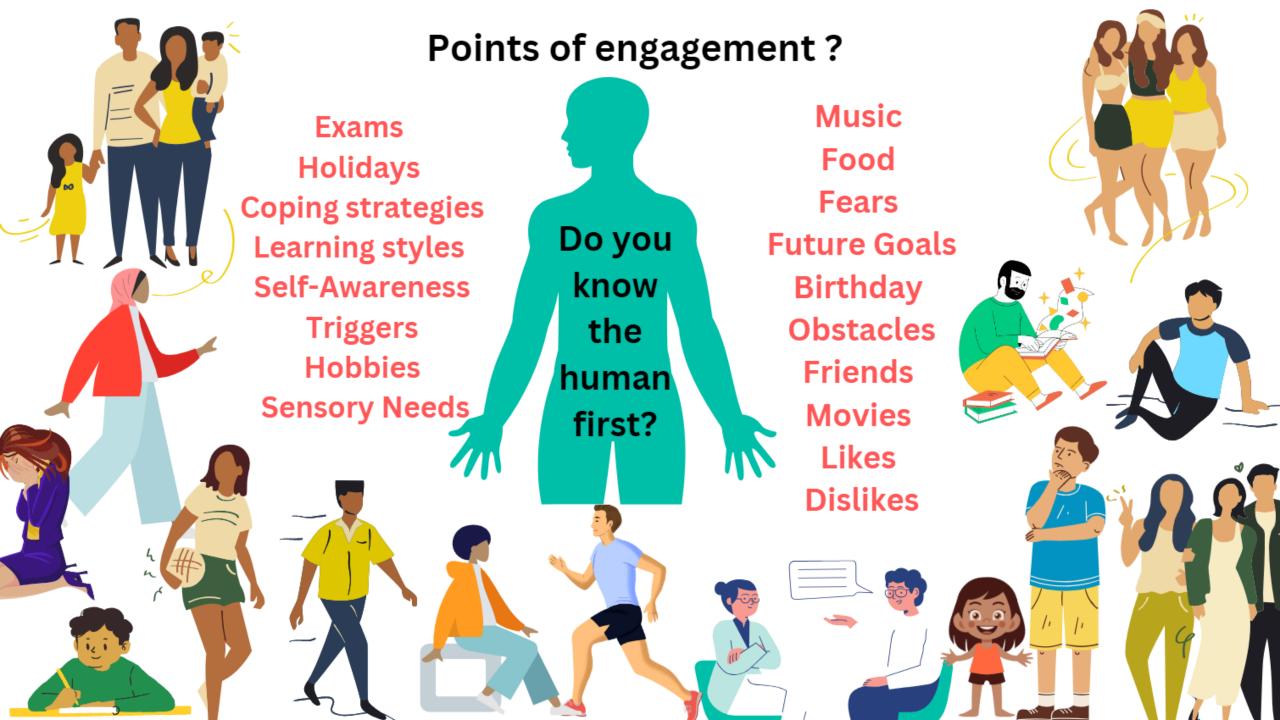

WE SPEAK LANGUAGE OF THE HEART.

- HOW DO WE CREATE THE QAULITY OF CONNECTION THAT GETS EVERYONES NEEDS MET ?
- HOW CAN WE MAKE LIFE WONDERFUL?
- HEAR WHATS ALIVE.
- ALL WE ARE EVER SAYING IS PLEASE AND THANK YOU.
- NEEDS NEED CLARITY AS WE MAY HAVE DIFFERENT PATHS TO MEET A SPECIFIC NEED I.E FOOD
- MAKE CLEAR WHAT WE WANT NOT WHAT WE DONT WANT.

# Communicating Boundaries

While getting everyone needs met through natural giving